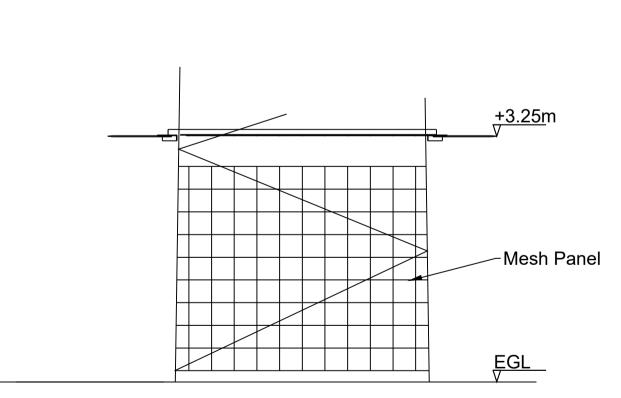

**PLAN** 

Scale 1:100

**ELEVATION - MESH PANEL** Scale 1:200

If Applicable : Ordnance Survey Ireland Licence No. EN 0001220 © Ordnance Survey Ireland and Government of Ireland OSI-6186,6140, Cork-40-48-49-59-60