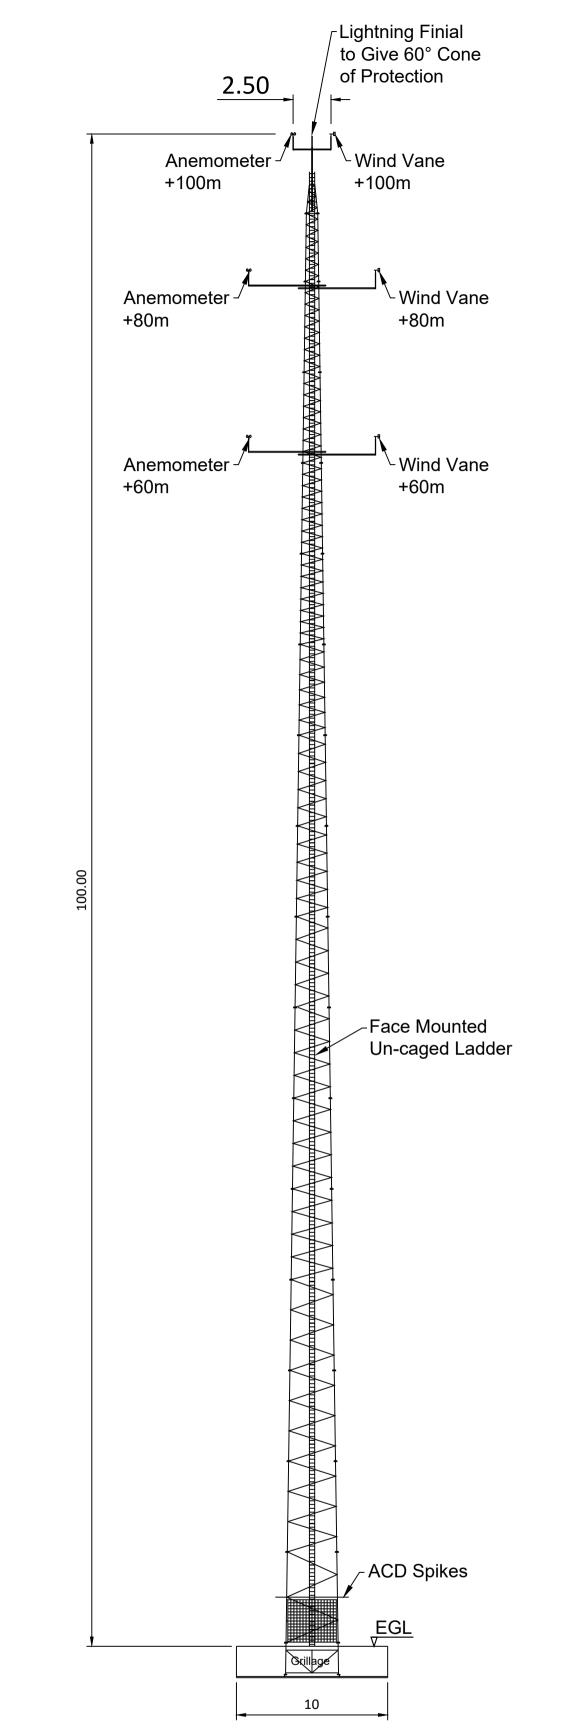

 Lightning Finial to Give 60° Cone

of Protection

- Wind Vane

- Wind Vane

- Wind Vane

Face Mounted Un-caged Ladder

> Concrete Foundation

<sup>1</sup>√75mm Blinding

+80m

+100m

2.50

Anemometer -

+100m

Anemometer -

Anemometer -

+60m

+80m

## NOTES:

- 1. The tower is triangular lattice construction with circular hollow sections throughout.
- Wind loading and design in accordance with Eurocode Standards (NA ROI).
- All steelworks shall be supplied in accordance with the current European Standards EN 10025-2:2004 and EN 10210-1:2006 of grades S275 and S355.
  - 4. Fabrication complies with the CE requirements to EXC2 level and all certificates with CE marking will be provided.
  - 5. All connections for bracing members shall be of bolted type of grade 8.8 or 10.9 complete with nuts and spring washers.
  - 6. All steelworks shall be hot dip galvanised to European Standard EN ISO 1461 with minimum average coating of 85 microns.
  - 7. Lightning Finial would be fitted to tower top and each leg of the tower should be connected to adequate earth system with copper

## Notes.

- 1. This drawing is for planning purposes only.
- 2. Dimensions in meters unless otherwise noted.
- 3. Levels shown relative to ordinance datum (Malin Head).

FULL HEIGHT ELEVATION

Scale 1:250

O:\ACAD\2019\P2114\P2114-0300-0008