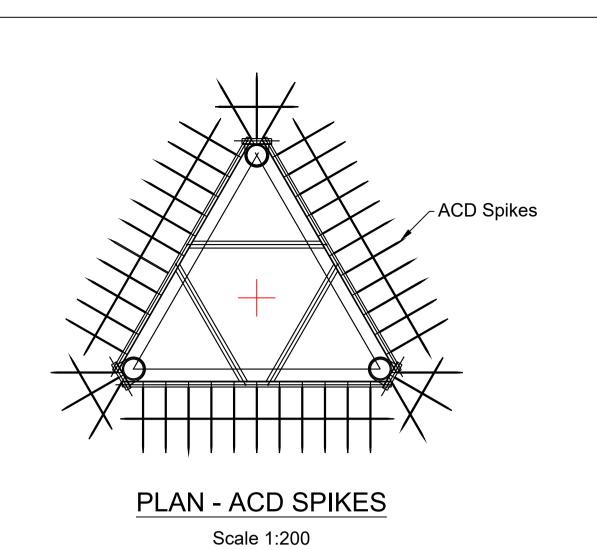

**PLAN** 

Scale 1:100

**ELEVATION - MESH PANEL** Scale 1:200

If Applicable : Ordnance Survey Ireland Licence No. EN 0001220 © Ordnance Survey Ireland and Government of Ireland OSI-6186,6140, Cork-40-48-49-59-60