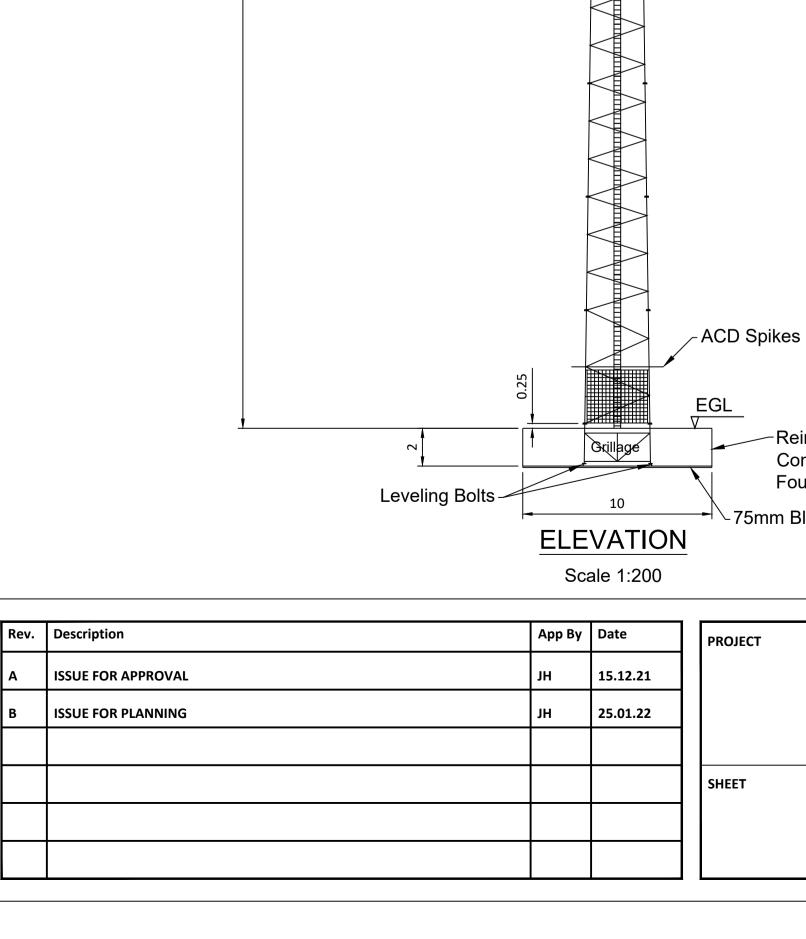

 Lightning Finial to Give 60° Cone

of Protection

- Wind Vane

- Wind Vane

- Wind Vane

Face Mounted Un-caged Ladder

> Concrete Foundation

<sup>1</sup>√75mm Blinding

## Notes.

- 1. This drawing is for planning purposes only.
- 2. Dimensions in meters unless otherwise noted.
- 3. Levels shown relative to ordinance datum (Malin Head).

FULL HEIGHT ELEVATION

Scale 1:250

O:\ACAD\2019\P2114\P2114-0300-0008