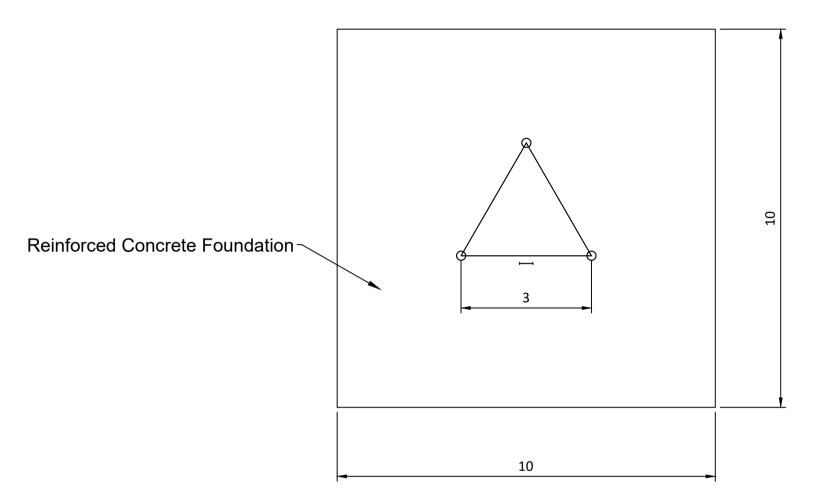

**PLAN** 

Scale 1:100

**ELEVATION - MESH PANEL** Scale 1:200

If Applicable : Ordnance Survey Ireland Licence No. EN 0001220 © Ordnance Survey Ireland and Government of Ireland OSI-6186,6140, Cork-40-48-49-59-60